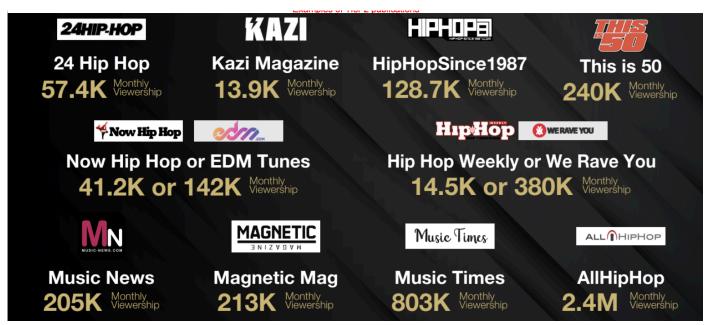

# PRESS PACKAGES

The Standard PR

All Promotion Press Packages are provided by LOADING MAGAZINE + THE STANDARD PR.

Leading PR Agencies that specialize in servicing promotional packages to various international press outlets.

For more information regarding their services and business check:

@LoadingMagazine / yougotstandards.com

EACH ARTIST WILL RECEIVE THE FOLLOWING PACKAGES AS PER THEIR PURCHASED TOURING PACKAGE:

| \$3500 PACKAGE INCLUDES:   | MENTIONS IN "TIER 2" ARTICLE                                                |
|----------------------------|-----------------------------------------------------------------------------|
| \$5500 PACKAGE INCLUDES:   | MENTIONS IN "TIER1 + 2" ARTICLE                                             |
| \$7500 PACKAGE INCLUDES:   | 1X "TIER 2" FULL FEATURE + MENTIONS IN "TIER 1 x 2" ADDITIONAL PUBLICATIONS |
| \$10,000 PACKAGE INCLUDES: | 1X "TIER 1" FULL FEATURE + MENTIONS IN "TIER 1 x 2" ADDITIONAL PUBLICATIONS |

## TIER ONE (Publications will vary)

## TIER TWO (Publications will vary)