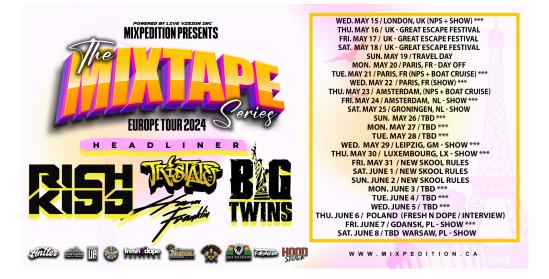

POWERED BY LIVE VISION INC

- TUE. MAY 21 / PARIS, FR (NPS + BOAT CRUISE) \*\*\* WED. MAY 22 / PARIS, FR (SHOW) \*\*\* THU. MAY 23 / AMSTERDAM, (NPS + BOAT CRUISE) FRI. MAY 24 / AMSTERDAM, NL - SHOW \*\*\* SAT. MAY 25 / GRONINGEN, NL - SHOW SUN. MAY 26 / TBD \*\*\*
- MON. JUNE 3 / TBD \*\*\* TUE. JUNE 4 / TBD \*\*\* WED. JUNE 5 / TBD \*\*\* THU. JUNE 6 / POLAND (FRESH N DOPE / INTERVIEW) FRI. JUNE 7 / GDANSK, PL - SHOW \*\*\* SAT. JUNE 8 / TBD WARSAW, PL - SHOW
- 7+ COUNTRIES / 10+ CITIES / 10 + SHOWS / 3 SUMMIT PASSES / 2 FESTIVAL PASS TRAVEL + HOTEL WITHIN EUROPE INCLUDED

DEPARTURE EUROPE

| MAY 13:       | DEPART FOR EUROPE                                                           |
|---------------|-----------------------------------------------------------------------------|
| MAY 14/15:    | LONDON, UK (SHOW + NORTHERN POWER SUMMIT)                                   |
| MAY 16-18:    | BRIGHTON, UK (GREAT ESCAPE FESTIVAL)                                        |
| MAY 20-22:    | PARIS, FR (SHOW + NORTHERN POWER SUMMIT + INTERVIEW)                        |
| MAY 23/24:    | AMSTERDAM, NL (SHOW + NORTHERN POWER SUMMIT + INTERVIEW                     |
| MAY 25-30:    | GRONINGEN, NL / LUXEMBOURG, LX / LEIPZIG, GM / TBD (MIXPEDITION TOUR DATES) |
| MAY 31JUNE 2: | NEW SKOOL RULES CONFERENCE                                                  |
| JUNE 3-5:     | MIXPEDITION TOUR DATES (TBD)                                                |
| JUNE 6-8:     | GDANSK, PL / WARSAW, PL (FRESH N DOPE SHOWS + INTERVIEW)                    |

# **@RICHKIDDBEATS @HARMFRANKLIN**

MAY 13: MAY 14/15: MAY 16-18: MAY 20-22: MAY 23/24: MAY 25-30: MAY 31JUNE 2: JUNE 3-5: JUNE 6-8:

DEPART FOR EUROPE LONDON, UK (SHOW + NORTHERN POWER SUMMIT) BRIGHTON, UK (GREAT ESCAPE FESTIVAL) PARIS, FR (SHOW + NORTHERN POWER SUMMIT + INTERVIEW) AMSTERDAM, NL (SHOW + NORTHERN POWER SUMMIT + INTERVIEW GRONINGEN, NL / LUXEMBOURG, LX / LEIPZIG, GM / TBD (MIXPEDITION TOUR DATES) NEW SKOOL RULES CONFERENCE MIXPEDITION TOUR DATES (TBD) GDANSK, PL / WARSAW, PL (FRESH N DOPE SHOWS + INTERVIEW)

The Alternative Escape, our Spotlight Shows, secret gigs, club nights and spontaneous collaborations all add to the festivities and make this weekend in Brighton one not to miss.

MAY 13: MAY 14/15: MAY 16-18: MAY 20-22: MAY 23/24: MAY 25-30: MAY 31JUNE 2: JUNE 3-5: JUNE 6-8: DEPART FOR EUROPE LONDON, UK (SHOW + NORTHERN POWER SUMMIT) BRIGHTON, UK (GREAT ESCAPE FESTIVAL) PARIS, FR (SHOW + NORTHERN POWER SUMMIT + INTERVIEW) AMSTERDAM, NL (SHOW + NORTHERN POWER SUMMIT + INTERVIEW GRONINGEN, NL / LUXEMBOURG, LX / LEIPZIG, GM / TBD (MIXPEDITION TOUR DATES) NEW SKOOL RULES CONFERENCE MIXPEDITION TOUR DATES (TBD) GDANSK, PL / WARSAW, PL (FRESH N DOPE SHOWS + INTERVIEW)

MAY 13: MAY 14/15: MAY 16-18: MAY 20-22: MAY 23/24: MAY 25-30: MAY 31JUNE 2: JUNE 3-5: JUNE 6-8: DEPART FOR EUROPE LONDON, UK (SHOW + NORTHERN POWER SUMMIT) BRIGHTON, UK (GREAT ESCAPE FESTIVAL) PARIS, FR (SHOW + NORTHERN POWER SUMMIT + INTERVIEW) AMSTERDAM, NL (SHOW + NORTHERN POWER SUMMIT + INTERVIEW GRONINGEN, NL / LUXEMBOURG, LX / LEIPZIG, GM / TBD (MIXPEDITION TOUR DATES) ROTTERDAM, NL (NEW SKOOL RULES CONFERENCE) MIXPEDITION TOUR DATES (TBD) GDANSK, PL / WARSAW, PL (FRESH N DOPE SHOWS + INTERVIEW)

# **RADIO / INTERVIEWS**

| MAY 13:       | DEPART FOR EUROPE                                                           |
|---------------|-----------------------------------------------------------------------------|
| MAY 14/15:    | LONDON, UK (SHOW + NORTHERN POWER SUMMIT)                                   |
| MAY 16-18:    | BRIGHTON, UK (GREAT ESCAPE FESTIVAL)                                        |
| MAY 20-22:    | PARIS, FR (SHOW + NORTHERN POWER SUMMIT + INTERVIEW)                        |
| MAY 23/24:    | AMSTERDAM, NL (SHOW + NORTHERN POWER SUMMIT + INTERVIEW                     |
| MAY 25-30:    | GRONINGEN, NL / LUXEMBOURG, LX / LEIPZIG, GM / TBD (MIXPEDITION TOUR DATES) |
| MAY 31JUNE 2: | NEW SKOOL RULES CONFERENCE                                                  |
| JUNE 3-5:     | MIXPEDITION TOUR DATES (TBD)                                                |
| JUNE 6-8:     | GDANSK, PL / WARSAW, PL (FRESH N DOPE SHOWS + INTERVIEW)                    |