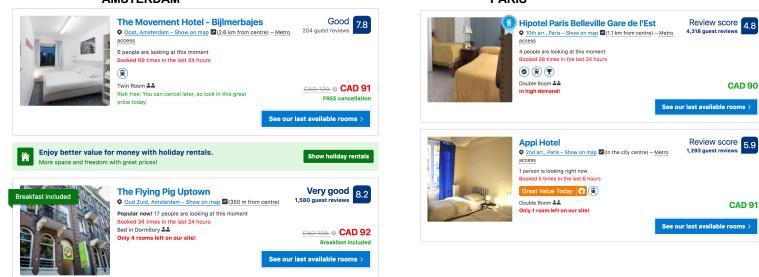

(ALL ROOMS WILL BE SIMILAR IN PRICE AND STYLE AS THE ONES LISTED BELOW)

### AMSTERDAM

#### PARIS